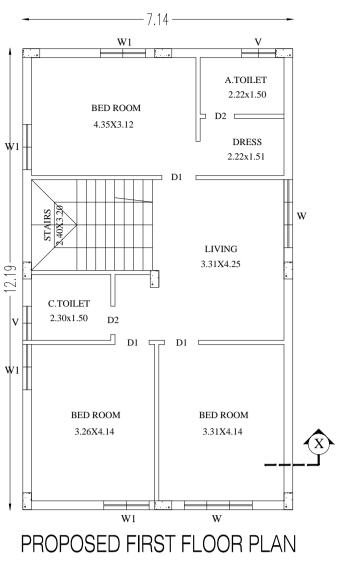

### UnitBUA Table for Block :A1 (RESI)

| FLOOR       | Name        | UnitBUA Type | UnitBUA Area | Carpet Area | No. of Rooms | No. of Tenement |
|-------------|-------------|--------------|--------------|-------------|--------------|-----------------|
| GROUND      | SPLIT split | FLAT         | 174.07       | 156.71      | 1            | 1               |
| FLOOR PLAN  | tenement    | FLAI         | 174.07       | 150.71      | 4            | I               |
| FIRST FLOOR | SPLIT split | FLAT         | 0.00         | 0.00        | 6            | ٥               |
| PLAN        | tenement    | FLAT         | 0.00         | 0.00        | 0            | 0               |
| Total:      | _           | _            | 174 07       | 156 71      | 10           | 1               |