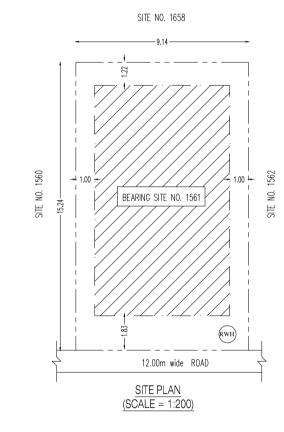

PROPOSED STILT FLOOR PLAN





# Approval Condition :

### This Plan Sanction is issued subject to the following conditions : 1.The sanction is accorded for. a).Consisting of 'Block - A1 (RESI) Wing - A1-1 (RESI) Consisting of STILT, GF+1UF'. 2. The sanction is accorded for Plotted Resi development A1 (RESI) only. The use of the building shall not deviate to any other use. 3.Car Parking reserved in the plan should not be converted for any other purpose. 4.Development charges towards increasing the capacity of water supply, sanitary and power main has to be paid to BWSSB and BESCOM if any. 5.Necessary ducts for running telephone cables, cubicles at ground level for postal services & space for dumping garbage within the premises shall be provided. 6. The applicant shall construct tempo