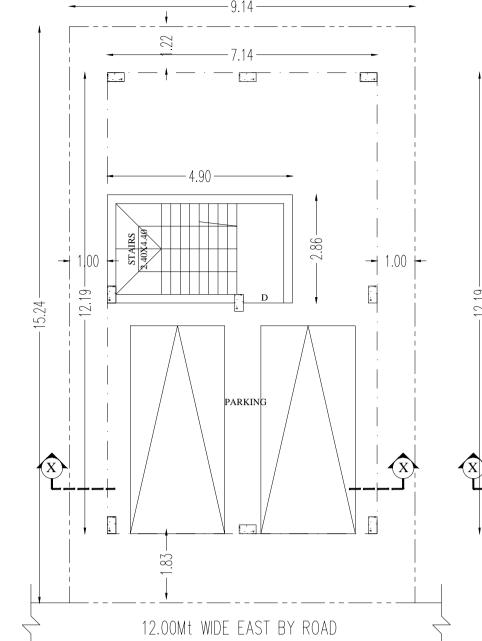

PROPOSED STILT FLOOR PLAN





# Approval Condition :

### This Plan Sanction is issued subject to the following conditions : 1.The sanction is accorded for. a).Consisting of 'Block - A1 (RESI) Wing - A1-1 (RESI) Consisting of STILT, GF+1UF'. 2. The sanction is accorded for Plotted Resi development A1 (RESI) only. The use of the building shall not deviate to any other use. 3.Car Parking reserved in the plan should not be converted for any other purpose. 4.Development charges towards increasing the capacity of water supply, sanitary and power main has to be paid to BWSSB and BESCOM if any. 5.Necessary ducts for running telephone cables, cubicles at ground level for postal services & space for dumping garbage within the premises shall be provided. 6. The applicant shall construct temporary