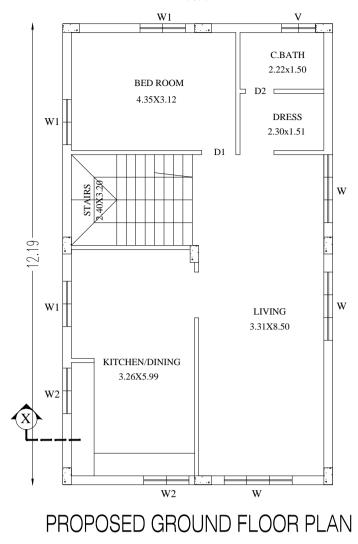

### UnitBUA Table for Block :A1 (RESI)

| FLOOR       | Name        | UnitBUA Type | UnitBUA Area | Carpet Area | No. of Rooms | No. of Tenement |
|-------------|-------------|--------------|--------------|-------------|--------------|-----------------|
| GROUND      | SPLIT split | FLAT         | 174.07       | 156.71      | 1            | 1               |
| FLOOR PLAN  | tenement    | FLAI         | 174.07       | 150.71      | 4            | I               |
| FIRST FLOOR | SPLIT split | FLAT         | 0.00         | 0.00        | 6            | ٥               |
| PLAN        | tenement    | FLAT         | 0.00         | 0.00        | 0            | 0               |
| Total:      | _           | _            | 174 07       | 156 71      | 10           | 1               |