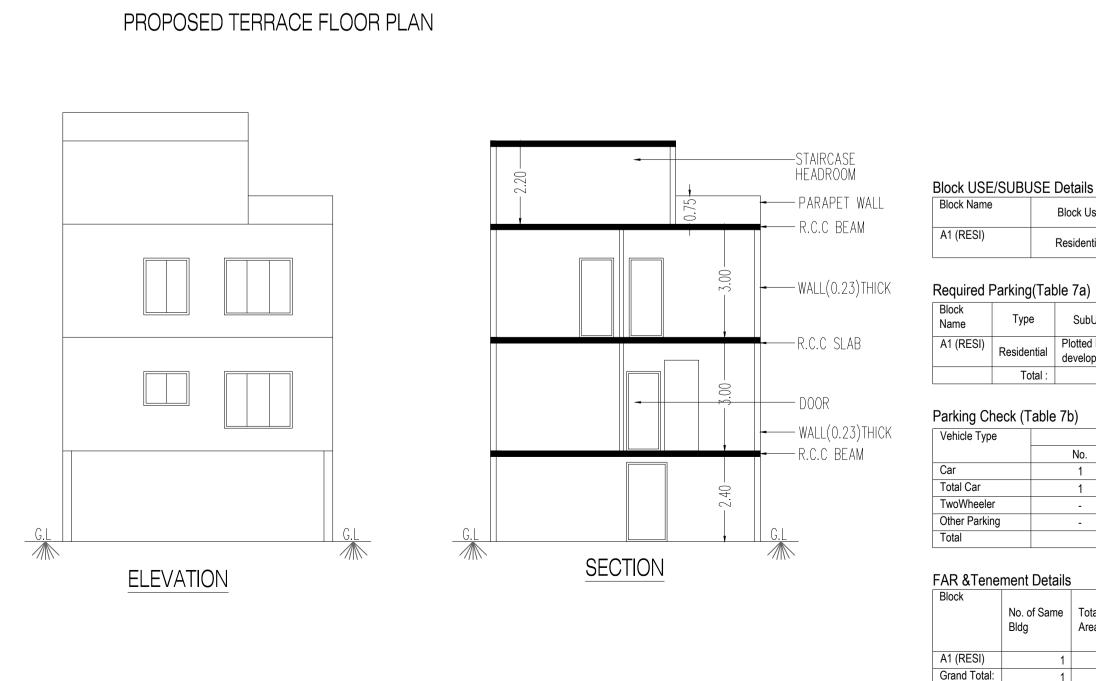

## Block :A1 (RESI)

| Floor Name                          | Total Built Up | Deductions (Area in Sq.mt.) |         | Proposed FAR<br>Area (Sq.mt.) | Total FAR Area | Tnmt (No.) |
|-------------------------------------|----------------|-----------------------------|---------|-------------------------------|----------------|------------|
|                                     | Area (Sq.mt.)  | StairCase                   | Parking | Resi.                         | (Sq.mt.)       |            |
| Terrace Floor                       | 14.01          | 14.01                       | 0.00    | 0.00                          | 0.00           | 00         |
| First Floor                         | 87.04          | 7.68                        | 0.00    | 79.36                         | 79.36          | 00         |
| Ground Floor                        | 87.04          | 7.68                        | 0.00    | 79.36                         | 79.36          | 01         |
| Stilt Floor                         | 87.03          | 14.01                       | 73.02   | 0.00                          | 0.00           | 00         |
| Total:                              | 275.12         | 43.38                       | 73.02   | 158.72                        | 158.72         | 01         |
| Total Number of<br>Same Blocks<br>: | 1              |                             |         |                               |                |            |
| Total:                              | 275.12         | 43.38                       | 73.02   | 158.72                        | 158.72         | 01         |