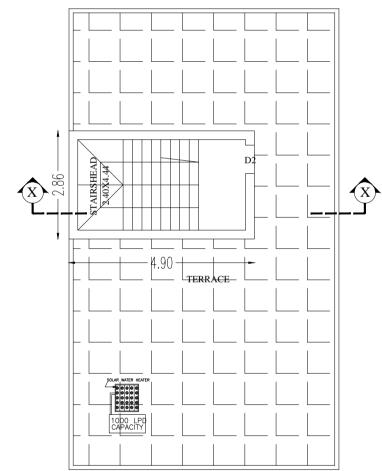

## Block :A1 (RESI)

| Floor Name                          | Total Built Up | Deductions (Area in Sq.mt.) |         | Proposed FAR<br>Area (Sq.mt.) | Total FAR Area | Tnmt (No.) |
|-------------------------------------|----------------|-----------------------------|---------|-------------------------------|----------------|------------|
|                                     | Area (Sq.mt.)  | StairCase                   | Parking | Resi.                         | (Sq.mt.)       |            |
| Terrace Floor                       | 14.01          | 14.01                       | 0.00    | 0.00                          | 0.00           | 00         |
| First Floor                         | 87.04          | 7.68                        | 0.00    | 79.36                         | 79.36          | 00         |
| Ground Floor                        | 87.04          | 7.68                        | 0.00    | 79.36                         | 79.36          | 01         |
| Stilt Floor                         | 87.03          | 14.01                       | 73.02   | 0.00                          | 0.00           | 00         |
| Total:                              | 275.12         | 43.38                       | 73.02   | 158.72                        | 158.72         | 01         |
| Total Number of<br>Same Blocks<br>: | 1              |                             |         |                               |                |            |
| Total:                              | 275.12         | 43.38                       | 73.02   | 158.72                        | 158.72         | 01         |

### SCHEDULE OF JOINERY:

| BLOCK NAME | NAME | LENGTH | HEIGHT | NOS |
|------------|------|--------|--------|-----|
| A1 (RESI)  | D2   | 0.75   | 2.10   | 03  |
| A1 (RESI)  | D1   | 0.91   | 2.10   | 05  |
|            |      |        |        |     |